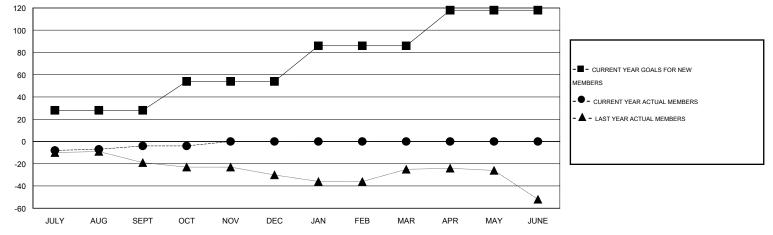

## GOALS AND ACTUAL NEW CLUBS CUMULATIVE

| DROPPED CLUBS: 1  DROPPED MEMBERS |              | 12 CLUBS OF 45 ADDED 1 OR MORE<br>NEW MEMBERS | GENDER DISTRIBU  MALE  FEMALE         | TION<br>739 (63.82%)<br>419 (36.18%) |            |
|-----------------------------------|--------------|-----------------------------------------------|---------------------------------------|--------------------------------------|------------|
| DECEASED CLUB CANCELLED OTHER     | 1<br>0<br>31 | CLICK HERE FOR HEALTH ASSESSMENT DATA         | FAMILY UNIT MEMBERS HEAD OF HOUSEHOLD |                                      | 220<br>108 |
|                                   | 32           |                                               | NON-HEAD OF HOUSEHOL                  | 112                                  |            |